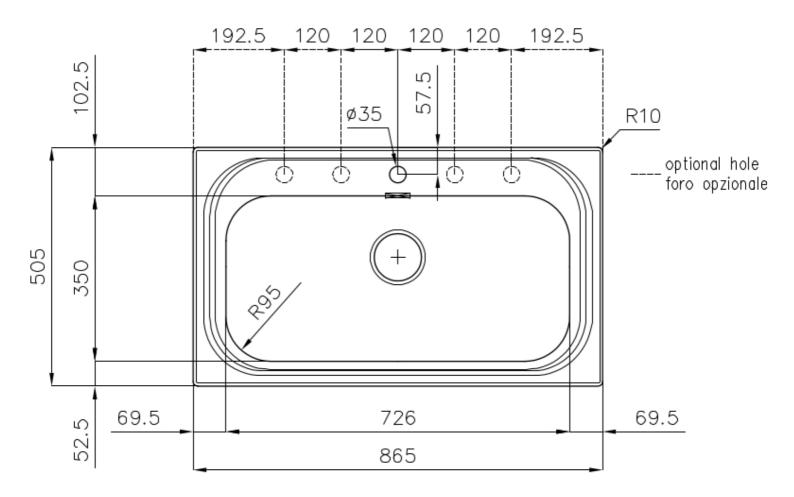

#### **DETAILS**

| Edge/Installation Type | Flat Edge                                                       |
|------------------------|-----------------------------------------------------------------|
| Finish                 | Foster brushed                                                  |
| Material               | AISI 304 stainless steel                                        |
| Texture                | Foster brushed                                                  |
| Base                   | 80 cm                                                           |
| Dimensions             | 865 x 505 mm                                                    |
| Standard fittings      | Fixing hooks, gasket, drain, overflow and siphon, boxed packing |
| Mixer holes            | 1 standard hole - 2nd and 3rd on request                        |
| Built-in hole          | 840 x 480 mm                                                    |

| Drainer                   | No                                                                                                                                                                                                                                                     |
|---------------------------|--------------------------------------------------------------------------------------------------------------------------------------------------------------------------------------------------------------------------------------------------------|
| Width                     | 86 cm                                                                                                                                                                                                                                                  |
| Bowl dimension            | 726 x 350 mm                                                                                                                                                                                                                                           |
| Number of bowls           | 1 bowl                                                                                                                                                                                                                                                 |
| Waste fitting             | 3,5" drain                                                                                                                                                                                                                                             |
| FEATURES                  |                                                                                                                                                                                                                                                        |
| 2nd / 3rd hole availaible | The sink can be customized with the execution on request of additional holes, usable for double-hole mixers, for remote controlled drains or for the installation of soap dispensers. The positions are marked on the drawings with dotted line holes. |
| Added value               | Foster uses steel thicknesses higher than those used on average by other manufacturers. This is how, thanks to our long experience, we know how to make sinks of superior quality and with a better resistance to aging.                               |
| Basket 3,5" waste fitting | The drain is equipped with a large 3.5" drain, with the practical basket cap that prevents the discharge of solid parts.                                                                                                                               |

## **TECHNICAL DATA**