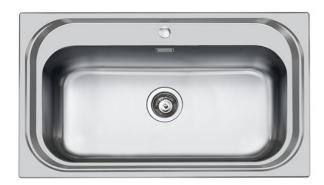

# Single tank sink S1000

Kitchen Sinks Code: 1180 150

#### **DETAILS**

| Edge/Installation Type | Flat Edge                                                       |
|------------------------|-----------------------------------------------------------------|
| Finish                 | Foster brushed                                                  |
| Material               | AISI 304 stainless steel                                        |
| Texture                | Foster brushed                                                  |
| Base                   | 80 cm                                                           |
| Dimensions             | 865 x 505 mm                                                    |
| Standard fittings      | Fixing hooks, gasket, drain, overflow and siphon, boxed packing |
| Mixer holes            | 1 standard hole - 2nd and 3rd on request                        |
| Built-in hole          | 840 x 480 mm                                                    |

| Drainer                   | No                                                                                                                                                                                                                                                     |
|---------------------------|--------------------------------------------------------------------------------------------------------------------------------------------------------------------------------------------------------------------------------------------------------|
| Width                     | 86 cm                                                                                                                                                                                                                                                  |
| Bowl dimension            | 726 x 350 mm                                                                                                                                                                                                                                           |
| Number of bowls           | 1 bowl                                                                                                                                                                                                                                                 |
| Waste fitting             | 3,5" drain                                                                                                                                                                                                                                             |
| FEATURES                  |                                                                                                                                                                                                                                                        |
| 2nd / 3rd hole availaible | The sink can be customized with the execution on request of additional holes, usable for double-hole mixers, for remote controlled drains or for the installation of soap dispensers. The positions are marked on the drawings with dotted line holes. |
| Added value               | Foster uses steel thicknesses higher than those used on average by other manufacturers. This is how, thanks to our long experience, we know how to make sinks of superior quality and with a better resistance to aging.                               |
| Basket 3,5" waste fitting | The drain is equipped with a large 3.5" drain, with the practical basket cap that prevents the discharge of solid parts.                                                                                                                               |