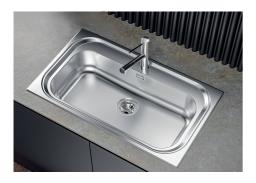

ional holes, usable for double-hole mixers, for remote controlled drains or for the installation of soap dispensers. The positions are marked on the drawings with dotted line holes. |
| Added value               | Foster uses steel thicknesses higher than those used on average by other manufacturers. This is how, thanks to our long experience, we know how to make sinks of superior quality and with a better resistance to aging.                               |
| Basket 3,5" waste fitting | The drain is equipped with a large 3.5" drain, with the practical basket cap that prevents the discharge of solid parts.                                                                                                                               |



## **TECHNICAL DATA**





# Foster ==

# **GALLERY**



# **OPTIONAL ACCESSORIES**



Glass chopping board 8633 300



Iroko-wood chopping board 8643 117



Stainless steel plate rack 8100 305

## **RECOMMENDED PAIRINGS**