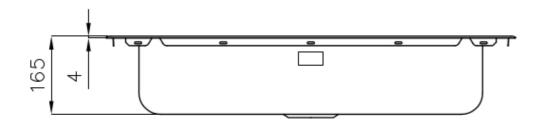

#### **DETAILS**

| Edge/Installation Type | Flat Edge                                                       |
|------------------------|-----------------------------------------------------------------|
| Finish                 | Foster brushed                                                  |
| Material               | AISI 304 stainless steel                                        |
| Texture                | Foster brushed                                                  |
| Base                   | 80 cm                                                           |
| Dimensions             | 865 x 505 mm                                                    |
| Standard fittings      | Fixing hooks, gasket, drain, overflow and siphon, boxed packing |
| Mixer holes            | 1 standard hole - 2nd and 3rd on request                        |
| Built-in hole          | 840 x 480 mm                                                    |

## **TECHNICAL DATA**